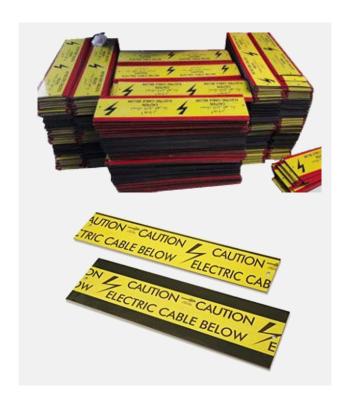

FICATION & MARKINGS**





#### **ELECTRICAL IDENTIFICATION SIGNS**

Electrical identification signs and warning signs include panel labels, circuit markers, voltage warnings, and hazard signs. These vital safety tools enhance workplace safety, prevent accidents, and ensure compliance by clearly communicating electrical hazards and system information.





#### UNDERGROUND WARNING TAPES





#### **UL EXIT SIGNS & PHOTOLUMINESCENT SIGNS**

UL exit signs, photoluminescent signs, and pipeline markers include emergency exit indicators, glow-in-the-dark safety signs, and pipeline identification labels. These essential safety tools enhance visibility, ensure compliance, and improve safety by guiding evacuations, and identifying pipeline contents.





#### CABLE COVER TILES & PIPELINE MARKERS





#### **FACILITY SIGNS**

Facility, property, and project signs encompass building directories, property markers, construction signs, and safety notices. These essential communication tools enhance navigation, ensure safety, and convey important information by clearly displaying directions, warnings, and project details.













#### PROPERTY SIGNS & PROJECT SIGNS













#### SAFETY SIGNS

Safety, fire, and emergency signs include exit signs, fire extinguisher labels, emergency evacuation maps, and hazard warnings. These critical safety tools enhance preparedness, prevent accidents, and ensure compliance by clearly indicating escape routes, equipment locations, and potential warnings.













#### FIRE & EMERGENCY SIGNS













#### **ENGRAVINGS & ETCHED TAGS**

Eng