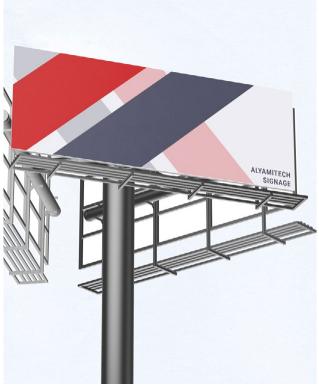

#### **BILLBOARDS AND UNIPOLES**

Outdoor signages encompass digital displays, vinyl banners, channel letters, wayfinding signs, and pylon signs. These durable, high-visibility solutions enhance brand presence, guide visitors, and promote products effectively, leveraging advanced materials and technology for impactful outdoor advertising.