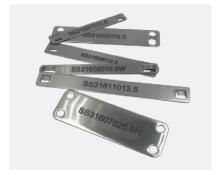

#### **ENGRAVINGS & ETCHED TAGS**

Engraved and etched tags include plastic tags, aluminum tags, and stainless steel tags. These versatile identification tools enhance organization, ensure durability, and provide clear labeling by displaying essential information such as asset numbers, equipment details, and safety instructions.

#### **ALUMINUM & STAINLESS STEEL TAGS**