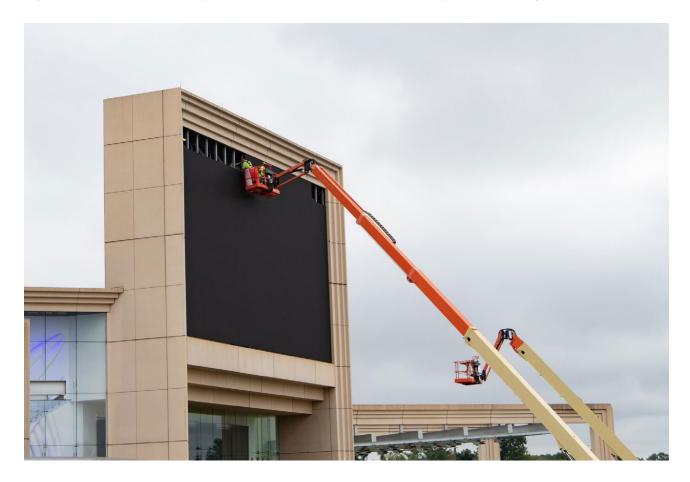

#### LED BILLBOARDS

Digital displays include LED screens, LCD panels, and digital kiosks. These dynamic, high-resolution solutions deliver vibrant visuals and real-time content updates, enhancing audience engagement and communication efficiency in various environments, from retail spaces to corporate settings and public venues.