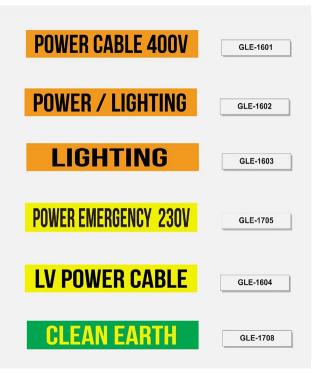

#### **ELECTRICAL IDENTIFICATION SIGNS**

Electrical identification signs and warning signs include panel labels, circuit markers, voltage warnings, and hazard signs. These vital safety tools enhance workplace safety, prevent accidents, and ensure compliance by clearly communicating electrical hazards and system information.