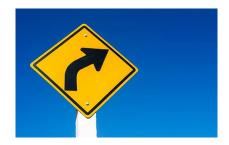

# **ROAD SIGNS**

#### TRAFFIC SIGNS

Traffic and safety signs include regulatory signs, warning signs, guide signs, and construction signs. Also included are traffic control devices like traffic control cones, bollards, barriers, warning lights. These essential tools ensure road safety and efficient traffic flow by providing clear, standardized information and instructions to drivers and pedestrians in various environments.

### **ROAD SIGNS**

#### LED ROAD SIGNAGES

LED road signages feature high-intensity displays, programmable messages, and energy-efficient technology. These robust, weather-resistant solutions improve traffic management, enhance road safety, and provide real-time information to drivers.

#### **DIRECTION & WAYFINDER SIGNS**

Direction and wayfinder signs incorporate clear graphics, intuitive layouts, and durable materials. These essential navigational tools enhance user experience, streamline traffic flow, and assist visitors in efficiently reaching their destinations.