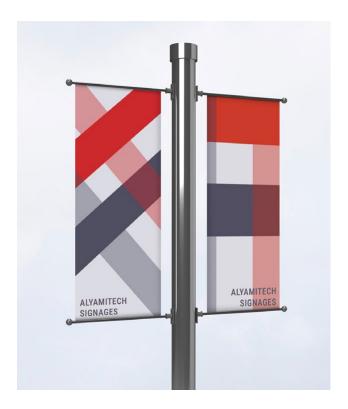

#### LAMP POSTS AND BANNERS

Lamp post and banner signs include pole-mounted banners and streetlight displays. These versatile advertising tools increase visibility and promote events or brands, utilizing durable materials for outdoor environments.