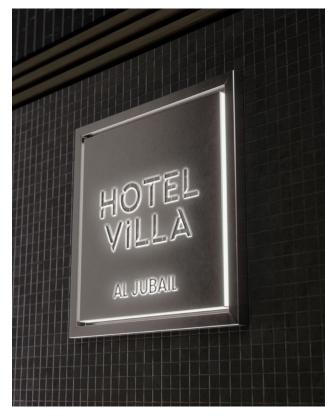

#### **HOTEL SIGNAGES**

Hotel signages include identity signs, lobby and reception signs, wayfinding signs, and door signs. These strategically designed elements enhance guest experience by providing clear navigation, reinforcing brand identity, and ensuring seamless communication throughout the hotel premises.