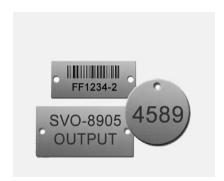

#### **ENGRAVINGS & ETCHED TAGS**

Engraved and etched tags include plastic tags, aluminum tags, and stainless steel tags. These versatile identification tools enhance organization, ensure durability, and provide clear labeling by displaying essential information such as asset numbers, equipment details, and safety instructions.