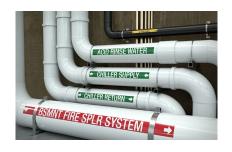

#### PIPE MARKINGS & LABELS

Pipe and duct marking labels feature color-coded pipe markers, valve tags, duct labels, and safety signs. These critical identification tools improve safety, facilitate maintenance, and boost operational efficiency by clearly displaying contents, flow direction, and system information.