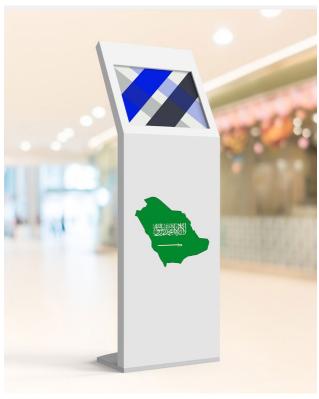

#### FLOOR STANDING DISPLAYS

Floor standing displays and interactive kiosks feature standalone digital units designed for user engagement and information dissemination. These versatile tools provide interactive experiences and self-service options, enhancing customer satisfaction and operational efficiency.

### INTERACTIVE KIOSKS