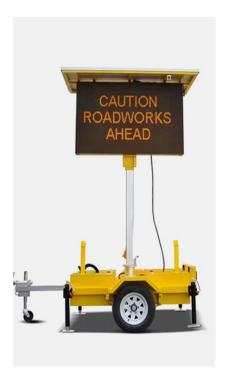

#### LED ROAD SIGNAGES

LED road signages feature high-intensity displays, programmable messages, and energy-efficient technology. These robust, weather-resistant solutions improve traffic management, enhance road safety, and provide real-time information to drivers.