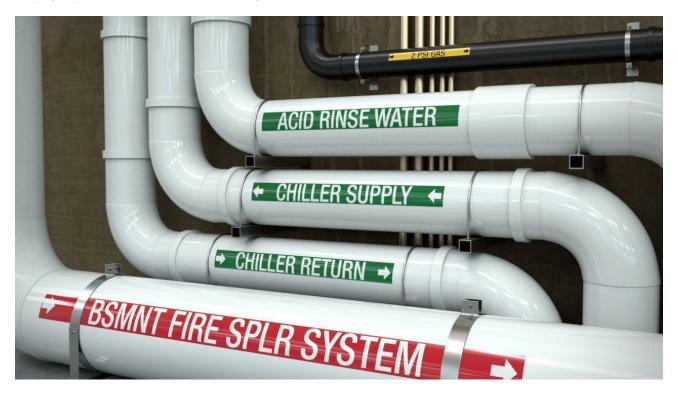

#### PIPE MARKINGS & LABELS

Pipe and duct marking labels feature color-coded pipe markers, valve tags, duct labels, and safety signs. These critical identification tools improve safety, facilitate maintenance, and boost operational efficiency by clearly displaying contents, flow direction, and system information.