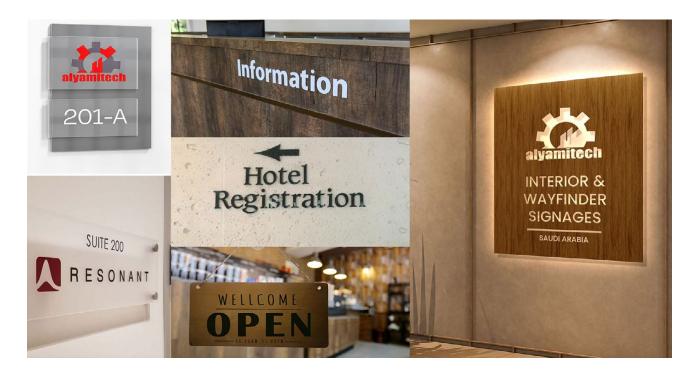

#### SHOP SIGNS & RETAIL SIGNS

Indoor signages include shop signs, lobby reception signs, wall graphics, and pop-up signs. These versatile solutions enhance brand visibility, guide visitors, and create engaging environments using high-quality materials and innovative designs tailored for various interior spaces.

#### LOBBY AND RECEPTION SIGNS

Lobby and reception signs include wall-mounted logos, directory boards, and welcome displays. These elements enhance brand presence and create a professional atmosphere, providing clear information and a positive first impression for visitors.

#### POP-UPS & WAYFINDER SIGNAGES

Wayfinder signs encompass directional arrows, floor maps, and informational plaques. These essential tools facilitate navigation within complex environments, ensuring efficient movement and reducing confusion for visitors and staff.

#### **HOTEL SIGNAGES**

Hotel signages include identity signs, lobby and reception signs, wayfinding signs, and door signs. These strategically designed elements enhance guest experience by providing clear navigation, reinforcing brand identity, and ensuring seamless communication throughout the hotel premises.