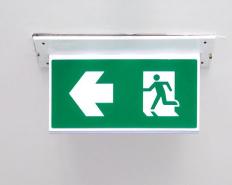

#### **UL EXIT SIGNS & PHOTOLUMINESCENT SIGNS**

UL exit signs, photoluminescent signs, and pipeline markers include emergency exit indicators, glow-in-the-dark safety signs, and pipeline identification labels. These essential safety tools enhance visibility, ensure compliance, and improve safety by guiding evacuations, and identifying pipeline contents.

#### SAFETY SIGNS

Safety, fire, and emergency signs include exit signs, fire extinguisher labels, emergency evacuation maps, and hazard warnings. These critical safety tools enhance preparedness, prevent accidents, and ensure compliance by clearly indicating escape routes, equipment locations, and potential warnings.

#### FIRE & EMERGENCY SIGNS