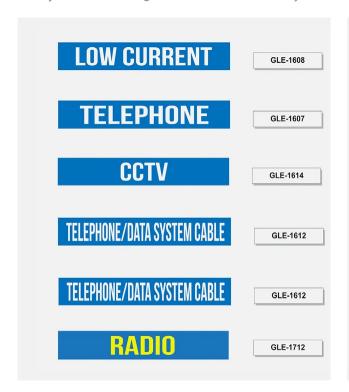

#### **ELECTRICAL IDENTIFICATION SIGNS**

Electrical identification signs and warning signs include panel labels, circuit markers, voltage warnings, and hazard signs. These vital safety tools enhance workplace safety, prevent accidents, and ensure compliance by clearly communicating electrical hazards and system information.