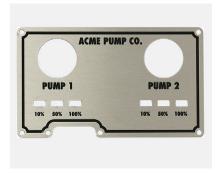

#### **ELECTRICAL IDENTIFICATION SIGNS**

Electrical identification signs and warning signs include panel labels, circuit markers, voltage warnings, and hazard signs. These vital safety tools enhance workplace safety, prevent accidents, and ensure compliance by clearly communicating electrical hazards and system information.