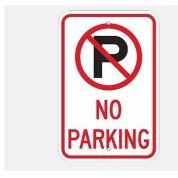

SIGNS**

#### TRAFFIC SIGNS

Traffic and safety signs include regulatory signs, warning signs, guide signs, and construction signs. Also included are traffic control devices like traffic control cones, bollards, barriers, warning lights. These essential tools ensure road safety and efficient traffic flow by providing clear, standardized information and instructions to drivers and pedestrians in various environments.















#### TRAFFIC CONTROL DEVICES













### **ROAD SIGNS**

#### LED ROAD SIGNAGES

LED road signages feature high-intensity displays, programmable messages, and energy-efficient technology. These robust, weather-resistant solutions improve traffic management, enhance road safety, and provide real-time information to drivers.







#### **PARKING SIGNS**











### **ROAD SIGNS**

#### **DIRECTION & WAYFINDER SIGNS**

Direction and wayfinder signs incorporate clear graphics, intuitive layouts, and durable materials. These essential navigational tools enhance user experience, streamline traffic flow, and assist visitors in efficiently reaching their destinations.





#### **ROAD MARKINGS**





#### **BILLBOARDS AND UNIPOLES**

Outdoor signages encompass digital displays, vinyl banners, channel letters, wayfinding signs, and pylon signs. These durable, high-visibility solutions enhance brand presence, guide visitors, and promote products effectively, leveraging advanced materials and technology for impactful outdoor advertising.







#### LAMP POSTS AND BANNERS

Lamp post and banner signs include pole-mounted banners and streetlight displ