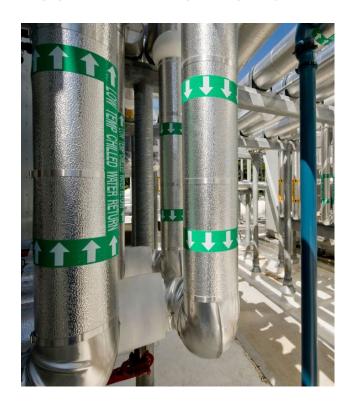

affic and safety signs ensures compliance and safety in public and private spaces.

We also offer customized signage services, providing tailored solutions that reflect your brand's unique identity and effectively communicate your message.



# TABLE OF CONTENT



MEP SIGNS & TAGS PAGE 04



2

ROAD & TRAFFIC SIGNS
PAGE 10



3

OUTDOOR SIGNAGES
PAGE 13



4

DIGITAL DISPLAYS
PAGE 17



5

INDOOR SIGNAGES
PAGE 20



6

CONTACT PAGE 24

#### PIPE MARKINGS & LABELS

Pipe and duct marking labels feature color-coded pipe markers, valve tags, duct labels, and safety signs. These critical identification tools improve safety, facilitate maintenance, and boost operational efficiency by clearly displaying contents, flow direction, and system information.



#### **DUCT IDENTIFICATION & MARKINGS**





#### **ELECTRICAL IDENTIFICATION SIGNS**

Electrical identification signs and warning signs include panel labels, circuit markers, voltage warnings, and hazard signs. These vital safety tools enhance workplace safety, prevent accidents, and ensure compliance by clearly communicating electrical hazards and system information.





#### UNDERGROUND WARNING TAPES





#### **UL EXIT SIGNS & PHOTOLUMINESCENT SIGNS**

UL exit signs, photoluminescent signs, and pipeline markers include emergency exit indicators, glow-in-the-dark safety signs, and pipeline identification labels. These essential safety tools enhance visibility, ensure compliance, and improve safety by guiding evacuations, and identifying pipeline contents.





#### CABLE COVER TILES & PIPELINE MARKERS





#### **FACILITY SIG