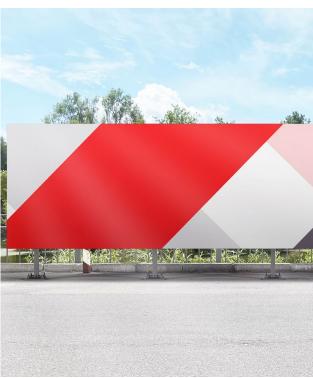

#### **BILLBOARDS AND UNIPOLES**

Outdoor signages encompass digital displays, vinyl banners, channel letters, wayfinding signs, and pylon signs. These durable, high-visibility solutions enhance brand presence, guide visitors, and promote products effectively, leveraging advanced materials and technology for impactful outdoor advertising.