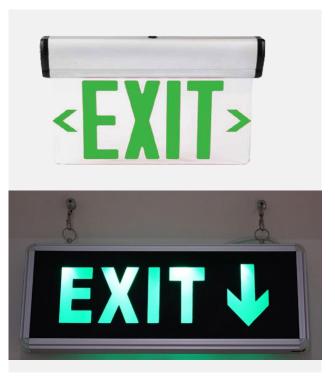

#### **UL EXIT SIGNS & PHOTOLUMINESCENT SIGNS**

UL exit signs, photoluminescent signs, and pipeline markers include emergency exit indicators, glow-in-the-dark safety signs, and pipeline identification labels. These essential safety tools enhance visibility, ensure compliance, and improve safety by guiding evacuations, and identifying pipeline contents.