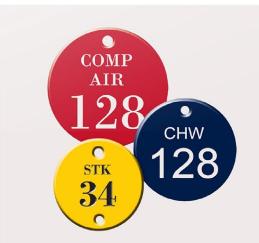

#### PIPE MARKINGS & LABELS

Pipe and duct marking labels feature color-coded pipe markers, valve tags, duct labels, and safety signs. These critical identification tools improve safety, facilitate maintenance, and boost operational efficiency by clearly displaying contents, flow direction, and system information.