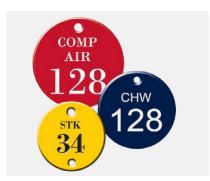

#### PIPE MARKINGS & LABELS

Pipe and duct marking labels feature color-coded pipe markers, valve tags, duct labels, and safety signs. These critical identification tools improve safety, facilitate maintenance, and boost operational efficiency by clearly displaying contents, flow direction, and system information.