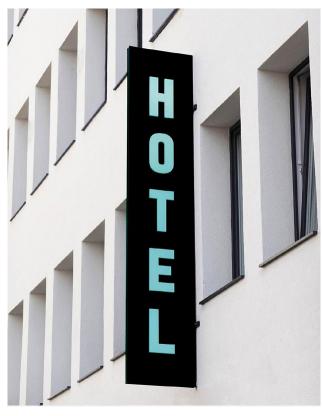

#### **HOTEL SIGNAGES**

Hotel signages include identity signs, lobby and reception signs, wayfinding signs, and door signs. These strategically designed elements enhance guest experience by providing clear navigation, reinforcing brand identity, and ensuring seamless communication throughout the hotel premises.