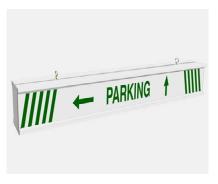

D SIGNS**

#### TRAFFIC SIGNS

Traffic and safety signs include regulatory signs, warning signs, guide signs, and construction signs. Also included are traffic control devices like traffic control cones, bollards, barriers, warning lights. These essential tools ensure road safety and efficient traffic flow by providing clear, standardized information and instructions to drivers and pedestrians in various environments.















#### TRAFFIC CONTROL DEVICES













### **ROAD SIGNS**

#### LED ROAD SIGNAGES

LED road signages feature high-intensity displays, programmable messages, and energy-efficient technology. These robust, weather-resistant solutions improve traffic management, enhance road safety, and provide real-time information to drivers.







#### **PARKING SIGNS**











### **ROAD SIGNS**

#### **DIRECTION & WAYFINDER SIGNS**

Direction and wayfinder signs incorporate clear graphics, intuitive layouts, and durable materials. These essential navigational tools enhance user experience, streamline traffic flow, and assist visitors in efficiently reaching their destinations.





#### **ROAD MARKINGS**





#### **BILLBOARDS AND UNIPOLES**

Outdoor signages encompass digital displays, vinyl banners, channel letters, wayfinding signs, and pylon signs. These durable, high-visibility solutions enhance brand presence, guide visitors, and promote products effectively, leveraging advanced materials and technology for impactful outdoor advertising.







#### LAMP POSTS AND BANNERS

Lamp post and banner signs include pole-mounted banners and streetlight dis