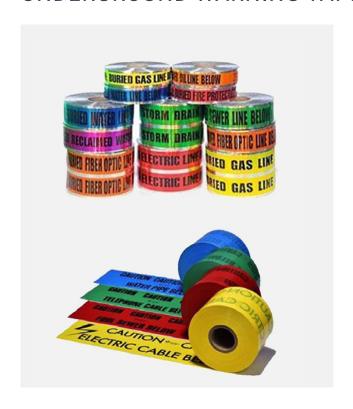

L DISPLAYS
PAGE 17



5

INDOOR SIGNAGES
PAGE 20



6

CONTACT PAGE 24

#### PIPE MARKINGS & LABELS

Pipe and duct marking labels feature color-coded pipe markers, valve tags, duct labels, and safety signs. These critical identification tools improve safety, facilitate maintenance, and boost operational efficiency by clearly displaying contents, flow direction, and system information.



#### **DUCT IDENTIFICATION & MARKINGS**





#### **ELECTRICAL IDENTIFICATION SIGNS**

Electrical identification signs and warning signs include panel labels, circuit markers, voltage warnings, and hazard signs. These vital safety tools enhance workplace safety, prevent accidents, and ensure compliance by clearly communicating electrical hazards and system information.





#### UNDERGROUND WARNING TAPES





#### **UL EXIT SIGNS & PHOTOLUMINESCENT SIGNS**

UL exit signs, photoluminescent signs, and pipeline markers include emergency exit indicators, glow-in-the-dark safety signs, and pipeline identification labels. These essential safety tools enhance visibility, ensure compliance, and improve safety by guiding evacuations, and identifying pipeline contents.





#### CABLE COVER TILES & PIPELINE MARKERS





#### **FACILITY SIGNS**

Facility, property, and project signs encompass building directories, property markers, construction signs, and safety notices. These essential communication tools enhance navigation, ensure safety, and convey important information by clearly displaying directions, warnings, and project details.













#### PROPERTY SIGNS & PROJECT SIGNS













###