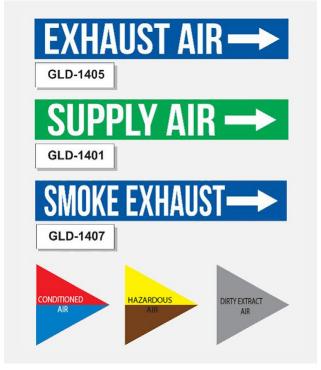

fic and safety signs ensures compliance and safety in public and private spaces.

We also offer customized signage services, providing tailored solutions that reflect your brand's unique identity and effectively communicate your message.



# TABLE OF CONTENT



MEP SIGNS & TAGS PAGE 04



2

ROAD & TRAFFIC SIGNS
PAGE 10



3

OUTDOOR SIGNAGES
PAGE 13



4

DIGITAL DISPLAYS
PAGE 17



5

INDOOR SIGNAGES
PAGE 20



6

CONTACT PAGE 24

#### PIPE MARKINGS & LABELS

Pipe and duct marking labels feature color-coded pipe markers, valve tags, duct labels, and safety signs. These critical identification tools improve safety, facilitate maintenance, and boost operational efficiency by clearly displaying contents, flow direction, and system information.



#### **DUCT IDENTIFICATION & MARKINGS**





#### **ELECTRICAL IDENTIFICATION SIGNS**

Electrical identification signs and warning signs include panel labels, circuit markers, voltage warnings, and hazard signs. These vital safety tools enhance workplace safety, prevent accidents, and ensure compliance by clearly communicating electrical hazards and system information.





#### UNDERGROUND WARNING TAPES





#### **UL EXIT SIGNS & PHOTOLUMINESCENT SIGNS**

UL exit signs, photoluminescent signs, and pipeline markers include emergency exit indicators, glow-in-the-dark safety signs, and pipeline identification labels. These essential safety tools enhance visibility, ensure compliance, and improve safety by guiding evacuations, and identifying pipeline contents.





#### CABLE COVER TILES & PIPELINE MARKERS





#### **FACILITY SIGNS