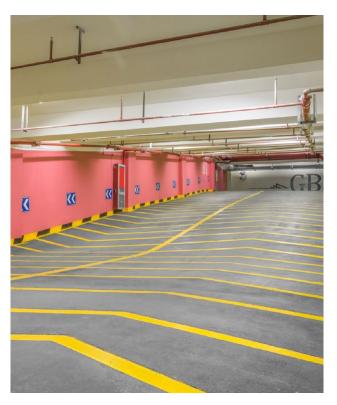

mation and instructions to drivers and pedestrians in various environments.















#### TRAFFIC CONTROL DEVICES













### **ROAD SIGNS**

#### LED ROAD SIGNAGES

LED road signages feature high-intensity displays, programmable messages, and energy-efficient technology. These robust, weather-resistant solutions improve traffic management, enhance road safety, and provide real-time information to drivers.







#### **PARKING SIGNS**











### **ROAD SIGNS**

#### **DIRECTION & WAYFINDER SIGNS**

Direction and wayfinder signs incorporate clear graphics, intuitive layouts, and durable materials. These essential navigational tools enhance user experience, streamline traffic flow, and assist visitors in efficiently reaching their destinations.





#### **ROAD MARKINGS**





#### **BILLBOARDS AND UNIPOLES**

Outdoor signages encompass digital displays, vinyl banners, channel letters, wayfinding signs, and pylon signs. These durable, high-visibility solutions enhance brand presence, guide visitors, and promote products effectively, leveraging advanced materials and technology for impactful outdoor advertising.







#### LAMP POSTS AND BANNERS

Lamp post and banner signs include pole-mounted banners and streetlight displays. These versatile advertising tools increase visibility and promote events or brands, utilizing durable materials for outdoor environments.





#### **FENCE BANNERS**



#### **BUILDING SIGNS**

Building signs and channel letter signs encompass illuminated letters, dimensional logos, and facade-mounted displays. These high-impact solution