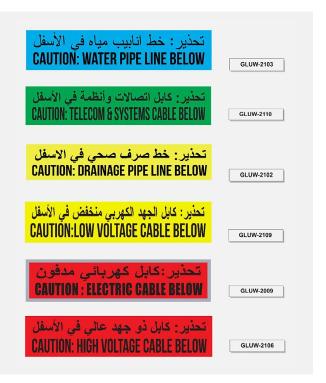

DISPLAYS
PAGE 17



5

INDOOR SIGNAGES
PAGE 20



6

CONTACT PAGE 24

#### PIPE MARKINGS & LABELS

Pipe and duct marking labels feature color-coded pipe markers, valve tags, duct labels, and safety signs. These critical identification tools improve safety, facilitate maintenance, and boost operational efficiency by clearly displaying contents, flow direction, and system information.



#### **DUCT IDENTIFICATION & MARKINGS**





#### **ELECTRICAL IDENTIFICATION SIGNS**

Electrical identification signs and warning signs include panel labels, circuit markers, voltage warnings, and hazard signs. These vital safety tools enhance workplace safety, prevent accidents, and ensure compliance by clearly communicating electrical hazards and system information.





#### UNDERGROUND WARNING TAPES





#### **UL EXIT SIGNS & PHOTOLUMINESCENT SIGNS**

UL exit signs, photoluminescent signs, and pipeline markers include emergency exit indicators, glow-in-the-dark safety signs, and pipeline identification labels. These essential safety tools enhance visibility, ensure compliance, and improve safety by guiding evacuations, and identifying pipeline contents.





#### CABLE COVER TILES & PIPELINE MARKERS





#### **FACILITY SIGNS**

Facility, property, and project signs encompass building directories, property markers, construction signs, and safety notices. These essential communication tools enhance navigation, ensure safety, and convey important information by clearly displaying directions, warnings, and project details.













#### PROPERTY SIGNS & PROJECT SIGNS













####