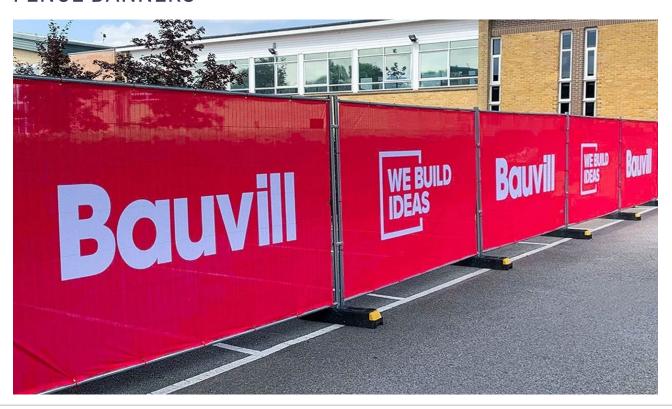

sential navigational tools enhance user experience, streamline traffic flow, and assist visitors in efficiently reaching their destinations.





#### **ROAD MARKINGS**





#### **BILLBOARDS AND UNIPOLES**

Outdoor signages encompass digital displays, vinyl banners, channel letters, wayfinding signs, and pylon signs. These durable, high-visibility solutions enhance brand presence, guide visitors, and promote products effectively, leveraging advanced materials and technology for impactful outdoor advertising.







#### LAMP POSTS AND BANNERS

Lamp post and banner signs include pole-mounted banners and streetlight displays. These versatile advertising tools increase visibility and promote events or brands, utilizing durable materials for outdoor environments.





#### **FENCE BANNERS**



#### **BUILDING SIGNS**

Building signs and channel letter signs encompass illuminated letters, dimensional logos, and facade-mounted displays. These high-impact solutions enhance brand visibility and architectural aesthetics, offering durable and eye-catching identification for businesses.



#### CHANNEL LETTER SIGNAGES



#### **ENTRANCE SIGNAGE**

Entrance signs include monument signs, gateway signs, and welcome signs. These prominent structures enhance visibility and brand recognition, providing a strong first impression and guiding visitors effectively to their destinations.



#### PYLON SIGNS AND WAYFINDER SIGNS





# **DIGITAL DISPLAYS**

#### LED BILLBOARDS

Digital displays include LED screens, LCD panels, and digital kiosks. These dynamic, high-resolution solutions deliver v