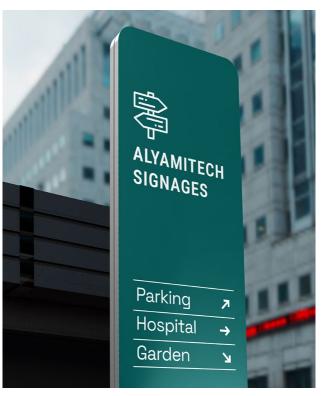

### ABOUT ALYAMITECH SIGNAGE SOLUTIONS

Alyamitech is a leading provider of signage solutions in Saudi Arabia, offering a wide range of services including MEP signs, road and safety signs, outdoor billboards, indoor signages, and digital displays. Our expertise extends to traffic and hotel signages, ensuring comprehensive solutions tailored to enhance visibility and communication in diverse environments.

#### POP-UPS & WAYFINDER SIGNAGES

Wayfinder signs encompass directional arrows, floor maps, and informational plaques. These essential tools facilitate navigation within complex environments, ensuring efficient movement and reducing confusion for visitors and staff.