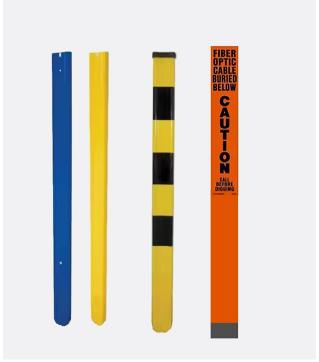

CATION & MARKINGS**





#### **ELECTRICAL IDENTIFICATION SIGNS**

Electrical identification signs and warning signs include panel labels, circuit markers, voltage warnings, and hazard signs. These vital safety tools enhance workplace safety, prevent accidents, and ensure compliance by clearly communicating electrical hazards and system information.





#### UNDERGROUND WARNING TAPES





#### **UL EXIT SIGNS & PHOTOLUMINESCENT SIGNS**

UL exit signs, photoluminescent signs, and pipeline markers include emergency exit indicators, glow-in-the-dark safety signs, and pipeline identification labels. These essential safety tools enhance visibility, ensure compliance, and improve safety by guiding evacuations, and identifying pipeline contents.





#### CABLE COVER TILES & PIPELINE MARKERS





#### **FACILITY SIGNS**

Facility, property, and project signs encompass building directories, property markers, construction signs, and safety notices. These essential communication tools enhance navigation, ensure safety, and convey important information by clearly displaying directions, warnings, and project details.













#### PROPERTY SIGNS & PROJECT SIGNS













#### SAFETY SIGNS

Safety, fire, and emergency signs include exit signs, fire extinguisher labels, emergency evacuation maps, and hazard warnings. These critical safety tools enhance preparedness, prevent accidents, and ensure compliance by clearly indicating escape routes, equipment locations, and potential warnings.













#### FIRE & EMERGENCY SIGNS













#### **ENGRAVINGS & ETCHED TAGS**

Engra