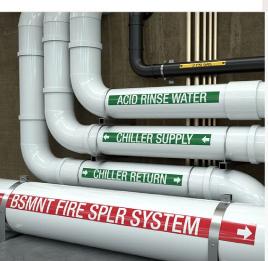

#### PIPE MARKINGS & LABELS

Pipe and duct marking labels feature color-coded pipe markers, valve tags, duct labels, and safety signs. These critical identification tools improve safety, facilitate maintenance, and boost operational efficiency by clearly displaying contents, flow direction, and system information.