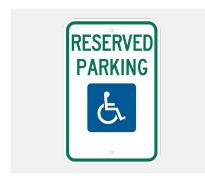

OAD SIGNS**

#### TRAFFIC SIGNS

Traffic and safety signs include regulatory signs, warning signs, guide signs, and construction signs. Also included are traffic control devices like traffic control cones, bollards, barriers, warning lights. These essential tools ensure road safety and efficient traffic flow by providing clear, standardized information and instructions to drivers and pedestrians in various environments.















#### TRAFFIC CONTROL DEVICES













### **ROAD SIGNS**

#### LED ROAD SIGNAGES

LED road signages feature high-intensity displays, programmable messages, and energy-efficient technology. These robust, weather-resistant solutions improve traffic management, enhance road safety, and provide real-time information to drivers.







#### **PARKING SIGNS**











### **ROAD SIGNS**

#### **DIRECTION & WAYFINDER SIGNS**

Direction and wayfinder signs incorporate clear graphics, intuitive layouts, and durable materials. These essential navigational tools enhance user experience, streamline traffic flow, and assist visitors in efficiently reaching their destinations.





#### **ROAD MARKINGS**





#### **BILLBOARDS AND UNIPOLES**

Outdoor signages encompass digital displays, vinyl banners, channel letters, wayfinding signs, and pylon signs. These durable, high-visibility solutions enhance brand presence, guide visitors, and promote products effectively, leveraging advanced materials and technology for impactful outdoor advertising.







#### LAMP POSTS AND BANNERS

Lamp post and banner signs include pole-mounted banners and streetlight d