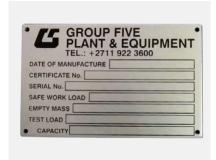

#### PIPE MARKINGS & LABELS

Pipe and duct marking labels feature color-coded pipe markers, valve tags, duct labels, and safety signs. These critical identification tools improve safety, facilitate maintenance, and boost operational efficiency by clearly displaying contents, flow direction, and system information.

#### **ELECTRICAL IDENTIFICATION SIGNS**

Electrical identification signs and warning signs include panel labels, circuit markers, voltage warnings, and hazard signs. These vital safety tools enhance workplace safety, prevent accidents, and ensure compliance by clearly communicating electrical hazards and system information.