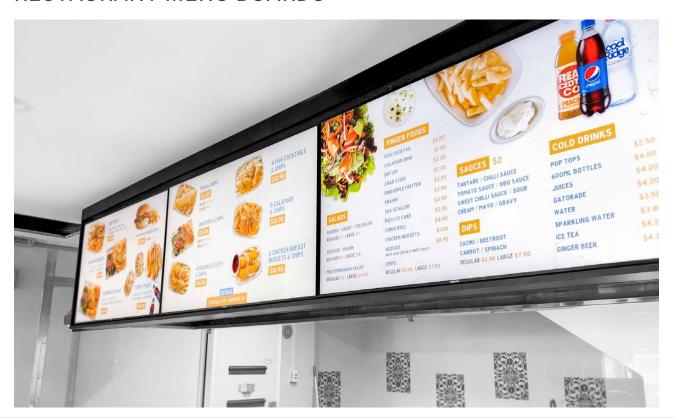

#### DYNAMIC CONTENT SIGNAGE

Dynamic content signage and restaurant menu boards include digital displays that showcase real-time updates and engaging visuals. These solutions enhance customer interaction and streamline information delivery, offering flexibility and efficiency in content management.

#### RESTAURANT MENU BOARDS