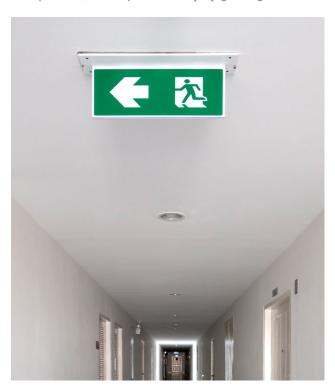

#### **UL EXIT SIGNS & PHOTOLUMINESCENT SIGNS**

UL exit signs, photoluminescent signs, and pipeline markers include emergency exit indicators, glow-in-the-dark safety signs, and pipeline identification labels. These essential safety tools enhance visibility, ensure compliance, and improve safety by guiding evacuations, and identifying pipeline contents.