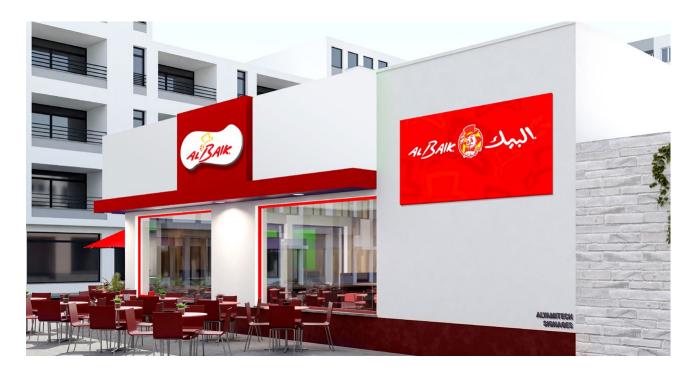

#### **BILLBOARDS AND UNIPOLES**

Outdoor signages encompass digital displays, vinyl banners, channel letters, wayfinding signs, and pylon signs. These durable, high-visibility solutions enhance brand presence, guide visitors, and promote products effectively, leveraging advanced materials and technology for impactful outdoor advertising.

#### **BUILDING SIGNS**

Building signs and channel letter signs encompass illuminated letters, dimensional logos, and facade-mounted displays. These high-impact solutions enhance brand visibility and architectural aesthetics, offering durable and eye-catching identification for businesses.

#### **ENTRANCE SIGNAGE**

Entrance signs include monument signs, gateway signs, and welcome signs. These prominent structures enhance visibility and brand recognition, providing a strong first impression and guiding visitors effectively to their destinations.