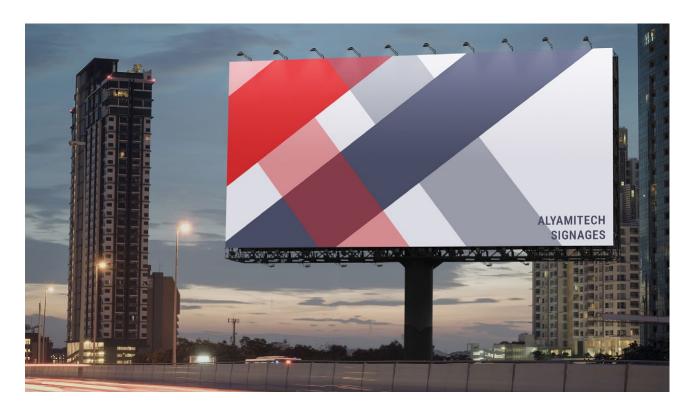

#### **BILLBOARDS AND UNIPOLES**

Outdoor signages encompass digital displays, vinyl banners, channel letters, wayfinding signs, and pylon signs. These durable, high-visibility solutions enhance brand presence, guide visitors, and promote products effectively, leveraging advanced materials and technology for impactful outdoor advertising.