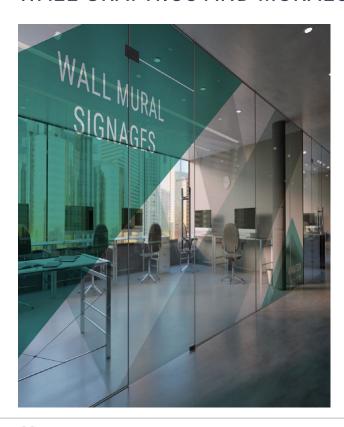

pop-up signs. These versatile solutions enhance brand visibility, guide visitors, and create engaging environments using high-quality materials and innovative designs tailored for various interior spaces.







#### LOBBY AND RECEPTION SIGNS

Lobby and reception signs include wall-mounted logos, directory boards, and welcome displays. These elements enhance brand presence and create a professional atmosphere, providing clear information and a positive first impression for visitors.







#### POP-UPS & WAYFINDER SIGNAGES

Wayfinder signs encompass directional arrows, floor maps, and informational plaques. These essential tools facilitate navigation within complex environments, ensuring efficient movement and reducing confusion for visitors and staff.





#### WALL GRAPHICS AND MURALS





#### **HOTEL SIGNAGES**

Hotel signages include identity signs, lobby and reception signs, wayfinding signs, and door signs. These strategically designed elements enhance guest experience by providing clear navigation, reinforcing brand identity, and ensuring seamless communication throughout the hotel premises.







# **CUSTOM SIGNAGES**

#### PERSONALIZED BRANDING SIGNAGES

Custom signages include bespoke designs, personalized branding elements, tailored wayfinding systems, and unique promotional displays. These solutions are crafted to meet specific client needs, enhancing brand identity and communication through innovative materials and creative design tailored to any environment.



#### **CONTACT US**

Mohammed Ibrahim Sr. Tech. Product Engineer P: +966 54633 4766

E: ibrahim@a